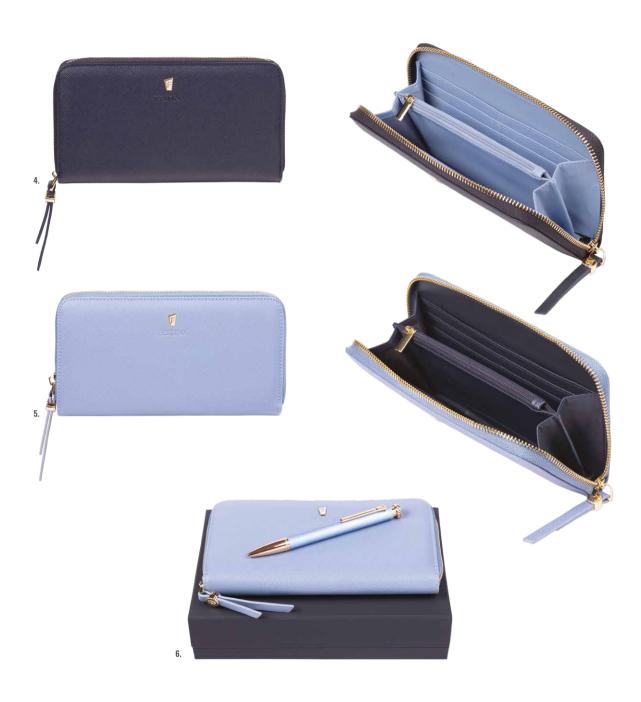

#### **MADEMOISELLE**

4. FEL222N Mademoiselle Navy Travel wallet 5. **FEL222M**Mademoiselle Light Blue
Travel wallet

6. FPBL222M
Parure / Set Mademoiselle travel wallet & Mademoiselle ballpoint pen