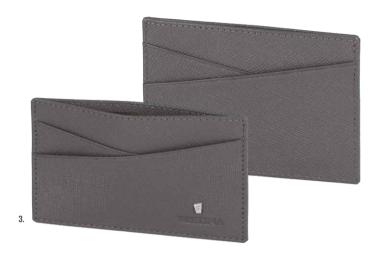

1. **FLW101A** Chronobike Black Card wallet

2. **FLY101A** Chronobike Black Wallet with flap

1. **FLJ101A** Chronobike Black Rigid card holder

2. **FLT101A** Chronobike Black Travel wallet

3. **FLF101A** Chronobike Black Card holder with flap 4. **FLC101A** Chronobike Black Card holder