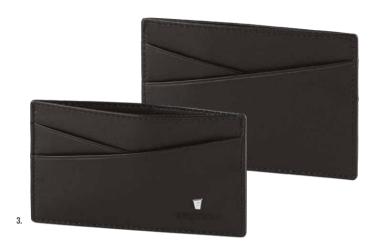

1. **FLW101A** Chronobike Black Card wallet

2. **FLY101A** Chronobike Black Wallet with flap

1. **FLJ101A** Chronobike Black Rigid card holder

2. **FLT101A** Chronobike Black Travel wallet

3. **FLF101A** Chronobike Black Card holder with flap 4. **FLC101A** Chronobike Black Card holder