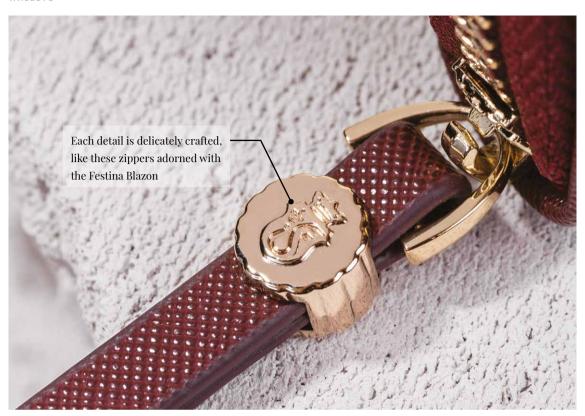

1. **FEL222A** Mademoiselle Black Travel wallet

2. FPBL222A

Parure / Set Mademoiselle travel wallet & Mademoiselle ballpoint pen

3. **FEL222Y**Mademoiselle Camel
Travel wallet

4. FPBL222Y
Parure / Set Mademoiselle travel wallet & Mademoiselle ballpoint pen

1. **FEL222R**Mademoiselle Burgundy
Travel wallet

2. **FEL222Q** Mademoiselle Pink Travel wallet 3. FPBL222Q
Parure / Set Mademoiselle travel wallet & Mademoiselle ballpoint pen