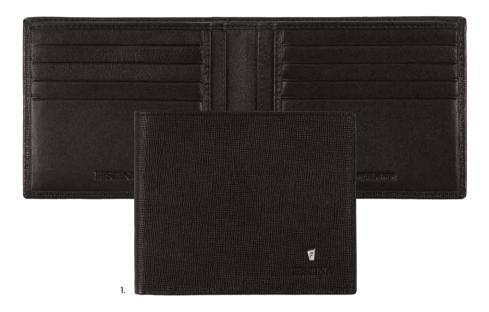

1. **FLW101A** Chronobike Black Card wallet

2. **FLY101A** Chronobike Black Wallet with flap

1. **FLJ101A** Chronobike Black Rigid card holder

2. **FLT101A** Chronobike Black Travel wallet

3. **FLF101A** Chronobike Black Card holder with flap 4. **FLC101A** Chronobike Black Card holder