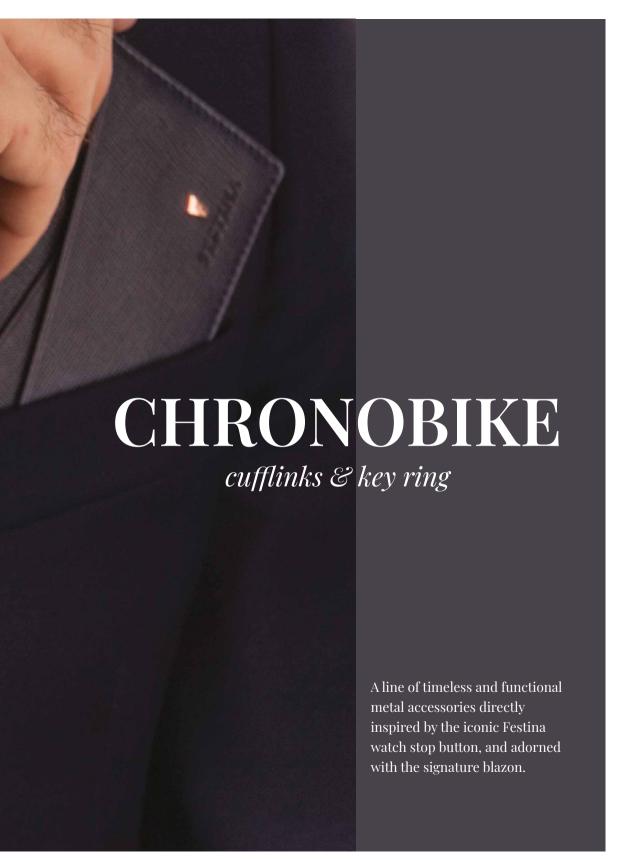

1. FTC223A Classicals Black Dressing-case 2. FTC223Z Classicals Camel Dressing-case 3. FTC223H Classicals Grey Dressing-case

1. FTD223A Classicals Black Document bag

Blending brushed textures with soft metal accents and playing with an audacious and dazzling palette of shades, the Chronobike writing pieces, with their unique ogivoïdal shapes and on brand elements, combine a sporty and a luxurious feel.

1. FJM221C Chronobike Black & Silver Cufflinks 2. FJM221N Chronobike Navy & Rosegold Cufflinks 3. FPCM221C
Parure / Set Chronobike cufflinks & Classicals card holder & Classicals Chrome ballpoint pen

<sup>1.</sup> FJM221B Chronobike Matt Chrome Cufflinks

<sup>2.</sup> FJM221A Chronobike Matt Black Cufflinks

<sup>3.</sup> FAK198A Chronobike Black Key ring

4. FPBM141B
Parure / Set Chronobike cufflinks & Chronobike Classic ballpoint pen

5. FPBKM221A
Parure / Set Chronobike Black key ring & Chronobike cufflinks & Chronobike Black ballpoint pen