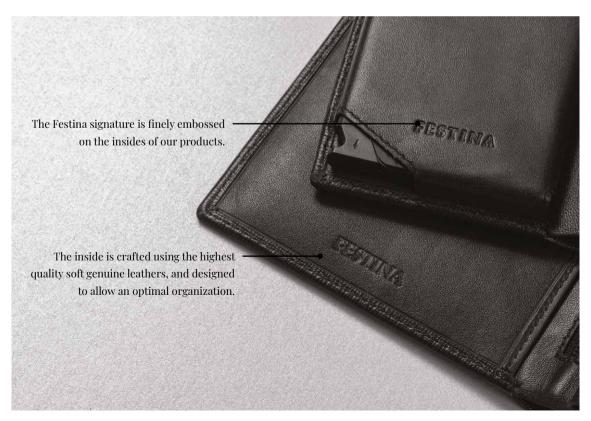

1. **FLW101A** Chronobike Black Card wallet

2. **FLY101A** Chronobike Black Wallet with flap

1. **FLJ101A** Chronobike Black Rigid card holder

2. **FLT101A** Chronobike Black Travel wallet

3. **FLF101A** Chronobike Black Card holder with flap 4. **FLC101A** Chronobike Black Card holder

1. **FLW101H** Chronobike Grey Card wallet

2. FPBW101H
Parure / Set Chronobike card wallet & Prestige Chrome ballpoint pen

3. **FLC101H** Chronobike Grey Card holder

4. **FLF101H** Chronobike Grey Card holder with flap

1. **FLW101N** Chronobike Navy Card wallet

2. **FLF101N** Chronobike Navy Card holder with flap

3. **FLC101N** Chronobike Navy Card holder 4. FPBC101N
Parure / Set Chronobike card holder & Chronobike Rose Gold ballpoint pen