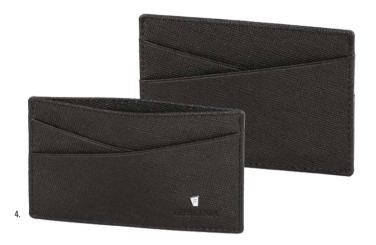

1. **FLW101A** Chronobike Black Card wallet

2. **FLY101A** Chronobike Black Wallet with flap

1. **FLJ101A** Chronobike Black Rigid card holder

2. **FLT101A** Chronobike Black Travel wallet

3. **FLF101A** Chronobike Black Card holder with flap 4. **FLC101A** Chronobike Black Card holder