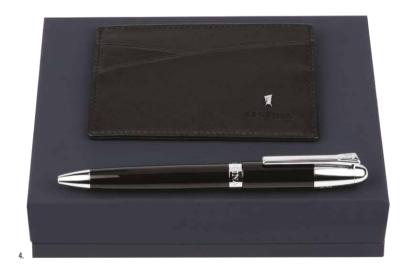

1. **FLW101H** Chronobike Grey Card wallet

2. FPBW101H
Parure / Set Chronobike card wallet & Prestige Chrome ballpoint pen

3. **FLC101H** Chronobike Grey Card holder

4. **FLF101H** Chronobike Grey Card holder with flap