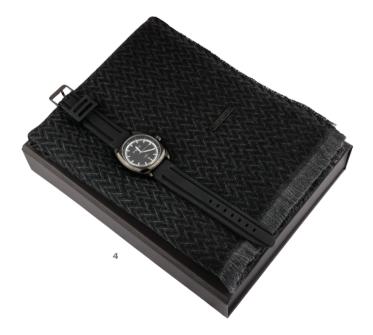

The "Taddeo" watch, with its rounded square case is resolutely masculine and modern. Keeping in with the rest of the eponymous line, it is incorporating subtle sportswear elements into a contemporary design.

- 1. Taddeo date watch chrome
- 2. Taddeo chronograph chrome
- 3. Taddeo date watch black
- 4. Set Leone scarf & Taddeo date watch

- UMD029B
- UMK029B
- UMD029A
- UPDE029A

The "Taddeo" writing line is the epitome of casual chic, with subtle sportswear accents and a resolutely contemporary feel. The gun accents, present on both the pen trims and the signature logo plate of the folders are giving this collection the final luxurious touch.