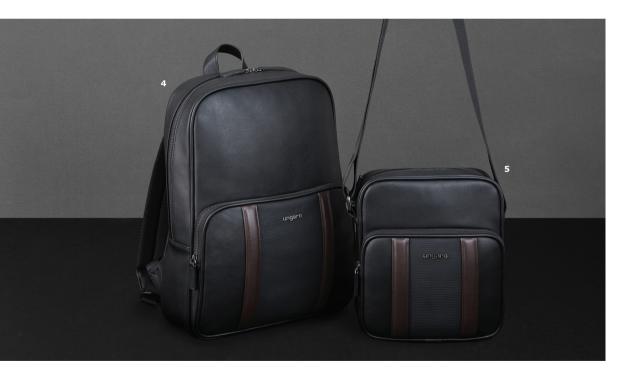

# ungaro

Modern and functional travel bags that are mixing business casual and sportswear design elements. The smooth and luxurious black material is contrasted with dark brown handles and a dotted suede central stripe, with dark gun accents on the logo and trims.

- 1. Taddeo travel bag black
- 2. Taddeo laptop bag black
- 3. Taddeo dressing-case black
- 4. Taddeo backpack black
- 5. Taddeo reporter bag black

- UTB029A
- UTL029A
- UTC029A
- UTP029AUTR029A

Made of carefully chosen hides, the "Taddeo" small leather goods are modern and functional. The mix of smooth black & brown material is enhanced by a stripe of dotted leather. The matching cufflinks are a variation on the same theme, with their contrasting platings stripes giving them a sportswear chic feel.