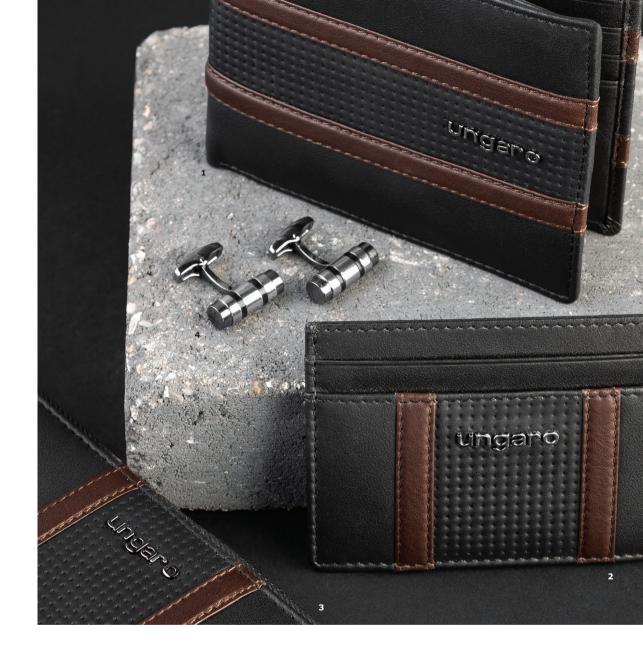

- 1. Taddeo travel bag black
- 2. Taddeo laptop bag black
- 3. Taddeo dressing-case black
- 4. Taddeo backpack black
- 5. Taddeo reporter bag black

- UTB029A
- UTL029A
- UTC029A
- UTP029AUTR029A

Made of carefully chosen hides, the "Taddeo" small leather goods are modern and functional. The mix of smooth black & brown material is enhanced by a stripe of dotted leather. The matching cufflinks are a variation on the same theme, with their contrasting platings stripes giving them a sportswear chic feel.

- 1. Taddeo card wallet black
- 2. Taddeo card holder black
- 3. Taddeo travel wallet black
- 4. Taddeo cufflinks black
- 5. Set Taddeo cufflinks & Taddeo travel wallet

- ULM029A
- ULC029A
- ULL029A
- UJM029A
- UPLM029A