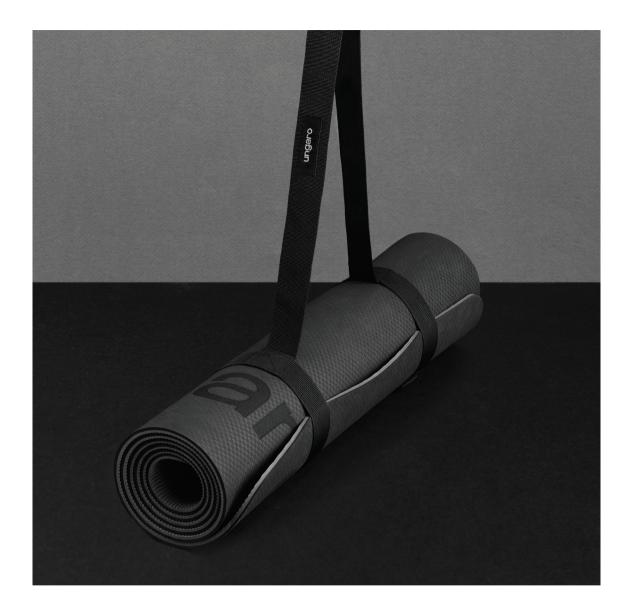

#### LEONE

The "Leone" yoga mat is bringing high-fashion minimalist aesthetic to the ultimate trendy sport accessory, making it a style statement. The ingenious webbing strap is making it easy to carry everywhere.