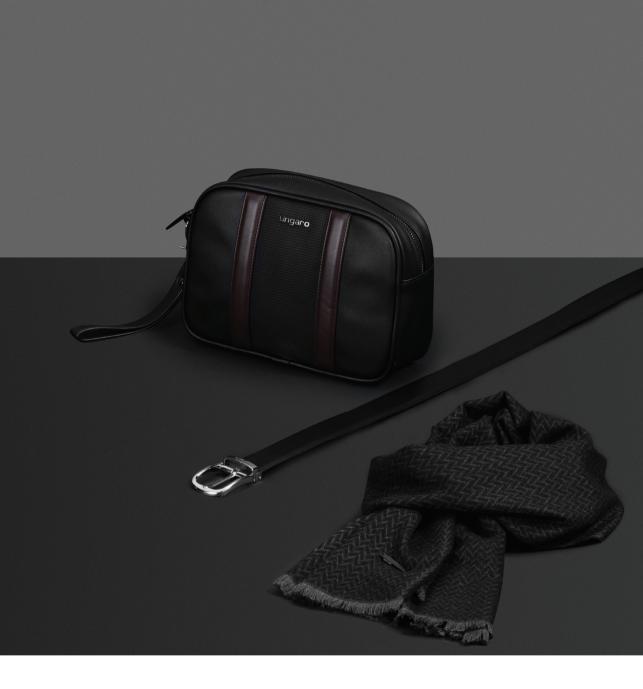

# ungaro

Modern and functional travel bags that are mixing business casual and sportswear design elements. The smooth and luxurious black material is contrasted with dark brown handles and a dotted suede central stripe, with dark gun accents on the logo and trims.

- 1. Taddeo travel bag black
- 2. Taddeo laptop bag black
- 3. Taddeo dressing-case black
- 4. Taddeo backpack black
- 5. Taddeo reporter bag black

- UTB029A
- UTL029A
- UTC029A
- UTP029AUTR029A

Made of carefully chosen hides, the "Taddeo" small leather goods are modern and functional. The mix of smooth black & brown material is enhanced by a stripe of dotted leather. The matching cufflinks are a variation on the same theme, with their contrasting platings stripes giving them a sportswear chic feel.

- 1. Taddeo card wallet black
- 2. Taddeo card holder black
- 3. Taddeo travel wallet black
- 4. Taddeo cufflinks black
- 5. Set Taddeo cufflinks & Taddeo travel wallet

- ULM029A
- ULC029A
- ULL029A
- UJM029A
- UPLM029A