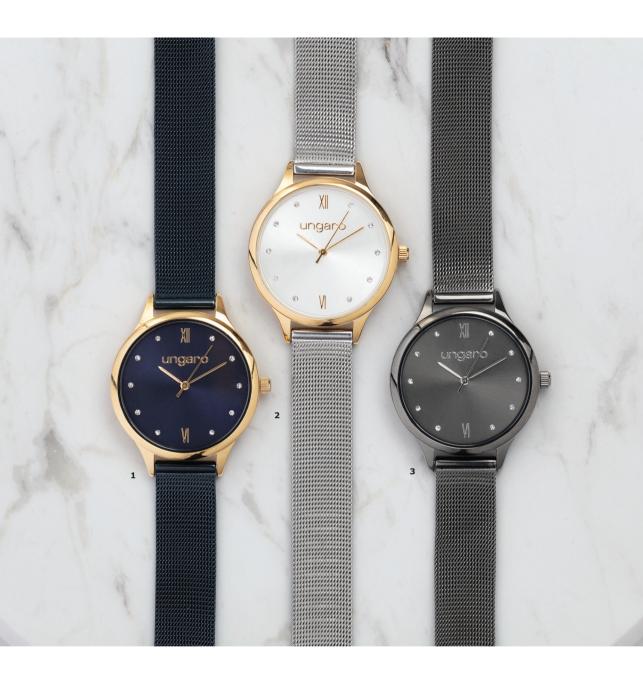

- 1. Pia lady wallet nude
- 2. Pia lady wallet black
- 3. Pia lady wallet navy

- UEL027X
- UEL027A
- UEL027N

The "Pia" watches are feminine and refined. Their statement mesh bands and lean cases are the epitome of elegance. Their sunray dials are enhanced with little stones serving as hour marks. This item is available in navy & gold, silver & gold or in dark gun.