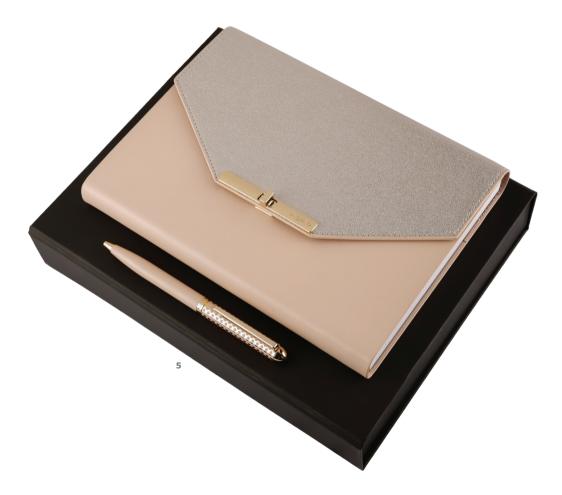

- 1. Taddeo date watch chrome
- 2. Taddeo chronograph chrome
- 3. Taddeo date watch black
- 4. Set Leone scarf & Taddeo date watch

- UMD029B
- UMK029B
- UMD029A
- UPDE029A

The "Taddeo" writing line is the epitome of casual chic, with subtle sportswear accents and a resolutely contemporary feel. The gun accents, present on both the pen trims and the signature logo plate of the folders are giving this collection the final luxurious touch.

- 1. Taddeo folder A5 black
- 2. Taddeo folder A4 black
- 3. Taddeo ballpoint pen black
- 4. Taddeo rollerball pen black
- 5. Set Taddeo folder A5 & Taddeo ballpoint pen

- UDM029A
- UDF029A
- USG0294A
- USG0295A
- UPBM029A