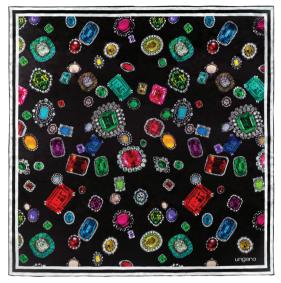

## PERLA

The "Perla" silk square scarves are made of the highest quality materials. The one-off jewelry print, directly borrowed from the Ungaro runway show, is giving it both a luxurious and humorous touch. Available in an understated black or in a vibrant fushia version.

1

- 1. Perla silk scarf fushia
- 2. Perla silk scarf black
- 3. Set Lina lady wallet & Perla silk scarf

- UFL018Q
- UFL018A
- UPLL028A

**1.** UBH200 **2.** UBS100

**2.** UBS100 **6.** UBM100 **3.** UBW200 **7.** UBN299