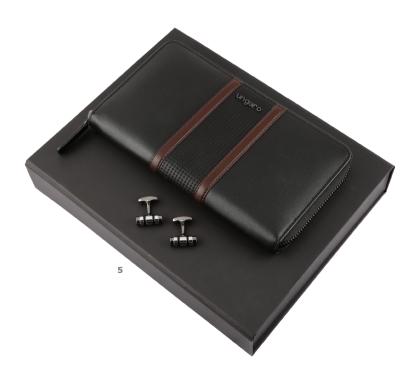

- 1. Taddeo travel bag black
- 2. Taddeo laptop bag black
- 3. Taddeo dressing-case black
- 4. Taddeo backpack black
- 5. Taddeo reporter bag black

- UTB029A
- UTL029A
- UTC029A
- UTP029AUTR029A

Made of carefully chosen hides, the "Taddeo" small leather goods are modern and functional. The mix of smooth black & brown material is enhanced by a stripe of dotted leather. The matching cufflinks are a variation on the same theme, with their contrasting platings stripes giving them a sportswear chic feel.

- 1. Taddeo card wallet black
- 2. Taddeo card holder black
- 3. Taddeo travel wallet black
- 4. Taddeo cufflinks black
- 5. Set Taddeo cufflinks & Taddeo travel wallet

- ULM029A
- ULC029A
- ULL029A
- UJM029A
- UPLM029A