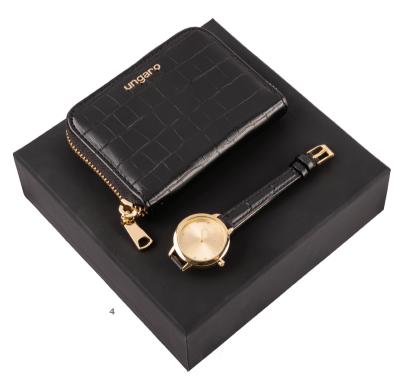

# LINA

The "Lina" line is simultaneously fashionable and classic. Its shiny crocodile embossed textures, coupled with gold accents are giving it a slightly retro and resolutely feminine feel. These items can be mixed and matched to create beautiful gift sets.

- 1. Lina lady wallet black
- 2. Lina watch black
- 3. Lina mini wallet black
- 4. Set Lina mini wallet & Lina watch

- UEL028A
- UMN028A
- UEW028A
- UPNW028A