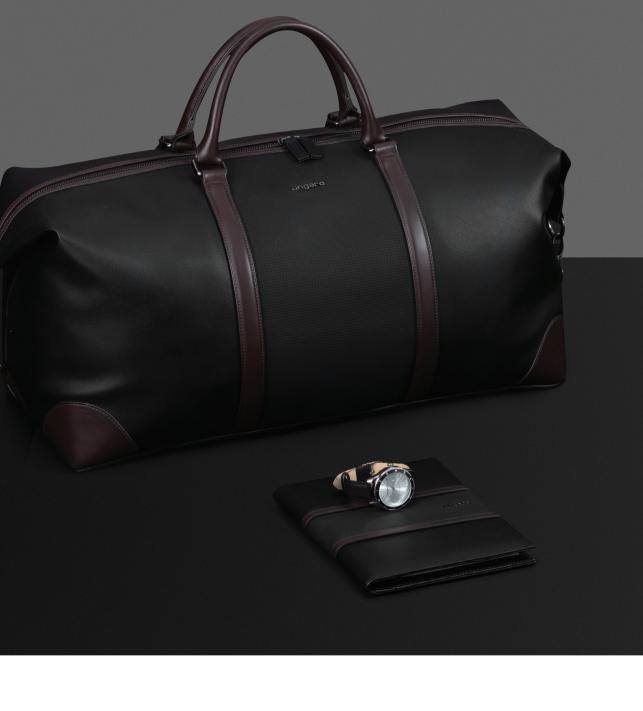

# ungaro

Modern and functional travel bags that are mixing business casual and sportswear design elements. The smooth and luxurious black material is contrasted with dark brown handles and a dotted suede central stripe, with dark gun accents on the logo and trims.

- 1. Taddeo travel bag black
- 2. Taddeo laptop bag black
- 3. Taddeo dressing-case black
- 4. Taddeo backpack black
- 5. Taddeo reporter bag black

- UTB029A
- UTL029A
- UTC029A
- UTP029AUTR029A

Made of carefully chosen hides, the "Taddeo" small leather goods are modern and functional. The mix of smooth black & brown material is enhanced by a stripe of dotted leather. The matching cufflinks are a variation on the same theme, with their contrasting platings stripes giving them a sportswear chic feel.