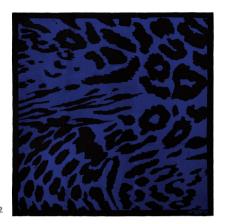

- 1. Pia agenda nude
- 2. Pia agenda black
- 3. Pia ballpoint pen nude
- 4. Pia ballpoint pen black
- 5. Set Pia agenda & Pia ballpoint pen nude

- UNM027X
- UNM027A
- USI0274X
- USI0274A
- UPBM027X

The "Lina" silk square scarves are made of rich and luxurious silk. Its revisited animal print is making it simultaneously fashionable and timeless. Available in a classic black and white or a in vibrant black and blue version.

- 1. Lina silk scarf white & black
- 2. Lina silk scarf bright blue & black
- 3. Set Lina mini wallet & Lina silk scarf blue

- UFM028F
- UFM028L
- UPMW028