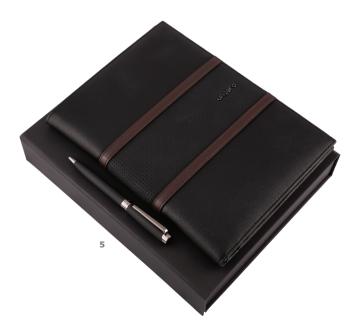

- 1. Taddeo date watch chrome
- 2. Taddeo chronograph chrome
- 3. Taddeo date watch black
- 4. Set Leone scarf & Taddeo date watch

- UMD029B
- UMK029B
- UMD029A
- UPDE029A

The "Taddeo" writing line is the epitome of casual chic, with subtle sportswear accents and a resolutely contemporary feel. The gun accents, present on both the pen trims and the signature logo plate of the folders are giving this collection the final luxurious touch.

- 1. Taddeo folder A5 black
- 2. Taddeo folder A4 black
- 3. Taddeo ballpoint pen black
- 4. Taddeo rollerball pen black
- 5. Set Taddeo folder A5 & Taddeo ballpoint pen

- UDM029A
- UDF029A
- USG0294A
- USG0295A
- UPBM029A