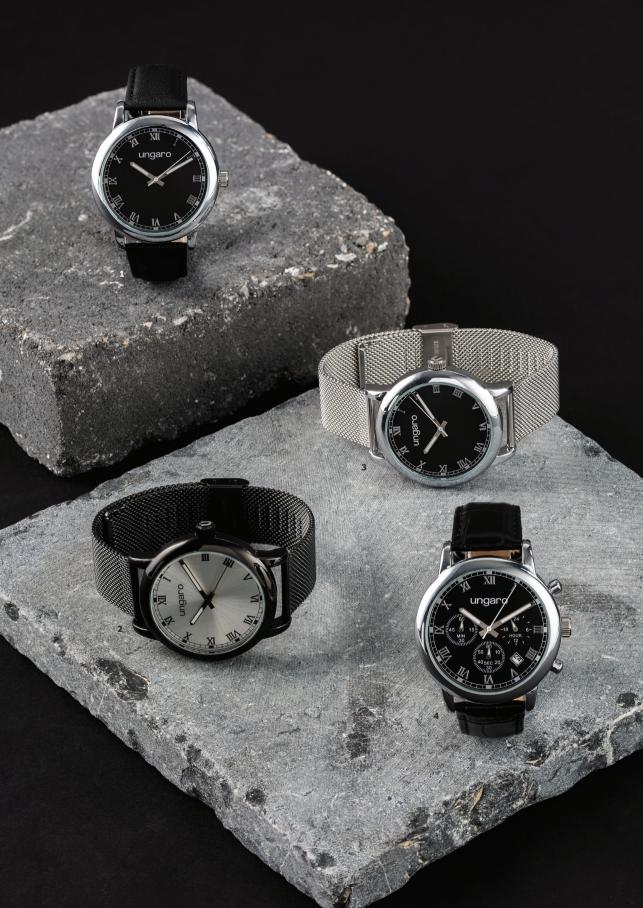

## PRIMO

The "Primo" watch is thoroughly on trend, although its case design has a slightly retro feel. Available in several color & material combinations, including dashing crisp metal mesh straps in either chrome or black finishes.

- 1. Primo watch leather black
- 2. Primo watch mesh black
- 3. Primo watch mesh chrome
- 4. Primo chronograph leather black
- 5. Set Taddeo cufflinks & Taddeo card holder & Primo watch
- UMN078A
- UMN067A
- UMN067B
- UMK078A
- UPCMN029A