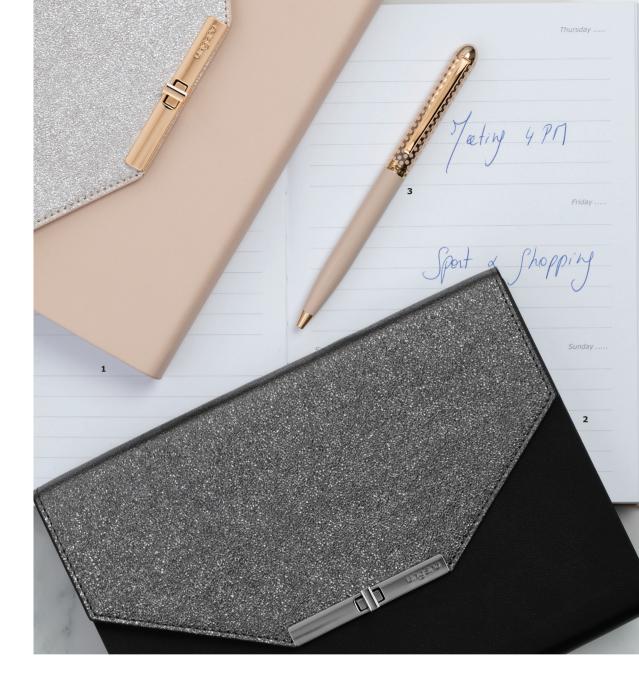

- 1. Pia watch navy
- 2. Pia watch chrome
- 3. Pia watch gun
- 4. Set Pia lady wallet & Pia watch & Pia ballpoint pen black
- UMN027N
- UMN027B
- UMN027D
- UPBLN027A

The "Pia" agendas are true statements, with their shimmering lamé textures, soft colors and elegant turnlock fasteners. Their inside pages are those of a dateless agenda, with different note sections. Perfect to match with the eponymous ballpoint pens. Both items are available in 2 alluring color ways: nude & gold or black & gun.

- 1. Pia agenda nude
- 2. Pia agenda black
- 3. Pia ballpoint pen nude
- 4. Pia ballpoint pen black
- 5. Set Pia agenda & Pia ballpoint pen nude

- UNM027X
- UNM027A
- USI0274X
- USI0274A
- UPBM027X

The "Lina" silk square scarves are made of rich and luxurious silk. Its revisited animal print is making it simultaneously fashionable and timeless. Available in a classic black and white or a in vibrant black and blue version.