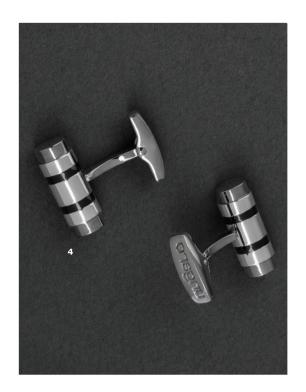

- 1. Taddeo travel bag black
- 2. Taddeo laptop bag black
- 3. Taddeo dressing-case black
- 4. Taddeo backpack black
- 5. Taddeo reporter bag black

- UTB029A
- UTL029A
- UTC029A
- UTP029AUTR029A

Made of carefully chosen hides, the "Taddeo" small leather goods are modern and functional. The mix of smooth black & brown material is enhanced by a stripe of dotted leather. The matching cufflinks are a variation on the same theme, with their contrasting platings stripes giving them a sportswear chic feel.

- 1. Taddeo card wallet black
- 2. Taddeo card holder black
- 3. Taddeo travel wallet black
- 4. Taddeo cufflinks black
- 5. Set Taddeo cufflinks & Taddeo travel wallet

- ULM029A
- ULC029A
- ULL029A
- UJM029A
- UPLM029A