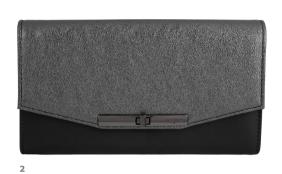

- 1. Pia scarf navy
- 2. Pia scarf nude
- 3. Set Pia lady wallet & Pia scarf navy

- UFE027N
- UFE027X
- UPEL027N

The "Pia" lady wallets are true statements, with their shimmering lamé textures, soft colors and elegant turnlock fasteners. Their inside are roomy and functional, featuring zipped coin compartments and numerous card slots. Available in 3 alluring color ways: nude & gold, black & gun or navy & silver.

- 1. Pia lady wallet nude
- 2. Pia lady wallet black
- 3. Pia lady wallet navy

- UEL027X
- UEL027A
- UEL027N

The "Pia" watches are feminine and refined. Their statement mesh bands and lean cases are the epitome of elegance. Their sunray dials are enhanced with little stones serving as hour marks. This item is available in navy & gold, silver & gold or in dark gun.