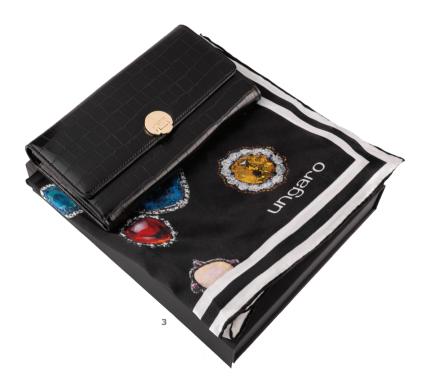

## PERLA

The "Perla" silk square scarves are made of the highest quality materials. The one-off jewelry print, directly borrowed from the Ungaro runway show, is giving it both a luxurious and humorous touch. Available in an understated black or in a vibrant fushia version.

1

- 1. Perla silk scarf fushia
- 2. Perla silk scarf black
- 3. Set Lina lady wallet & Perla silk scarf

- UFL018Q
- UFL018A
- UPLL028A

**1.** UBH200 **2.** UBS100

**2.** UBS100 **6.** UBM100 **3.** UBW200 **7.** UBN299