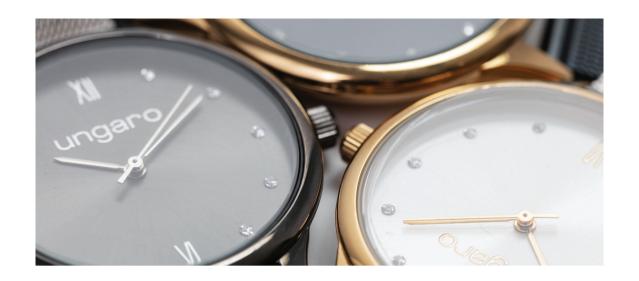

- 1. Pia lady wallet nude
- 2. Pia lady wallet black
- 3. Pia lady wallet navy

- UEL027X
- UEL027A
- UEL027N

The "Pia" watches are feminine and refined. Their statement mesh bands and lean cases are the epitome of elegance. Their sunray dials are enhanced with little stones serving as hour marks. This item is available in navy & gold, silver & gold or in dark gun.