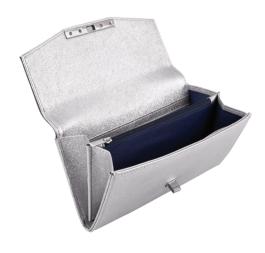

- 1. Pia scarf navy
- 2. Pia scarf nude
- 3. Set Pia lady wallet & Pia scarf navy

- UFE027N
- UFE027X
- UPEL027N

The "Pia" lady wallets are true statements, with their shimmering lamé textures, soft colors and elegant turnlock fasteners. Their inside are roomy and functional, featuring zipped coin compartments and numerous card slots. Available in 3 alluring color ways: nude & gold, black & gun or navy & silver.

- 1. Pia lady wallet nude
- 2. Pia lady wallet black
- 3. Pia lady wallet navy

- UEL027X
- UEL027A
- UEL027N

The "Pia" watches are feminine and refined. Their statement mesh bands and lean cases are the epitome of elegance. Their sunray dials are enhanced with little stones serving as hour marks. This item is available in navy & gold, silver & gold or in dark gun.