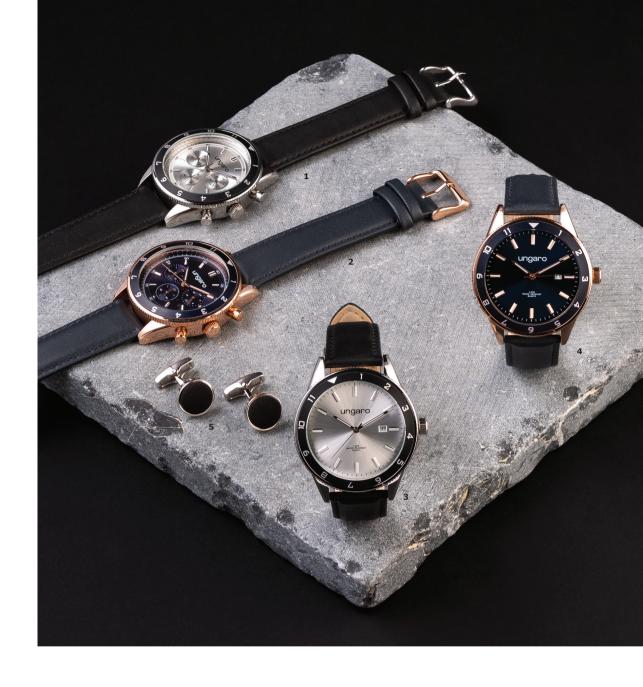

The "Taddeo" watch, with its rounded square case is resolutely masculine and modern. Keeping in with the rest of the eponymous line, it is incorporating subtle sportswear elements into a contemporary design.

- 1. Taddeo date watch chrome
- 2. Taddeo chronograph chrome
- 3. Taddeo date watch black
- 4. Set Leone scarf & Taddeo date watch

- UMD029B
- UMK029B
- UMD029A
- UPDE029A

The "Taddeo" writing line is the epitome of casual chic, with subtle sportswear accents and a resolutely contemporary feel. The gun accents, present on both the pen trims and the signature logo plate of the folders are giving this collection the final luxurious touch.

# LEONE

The "Leone" watch is already a classic. Its timeless shape is enhanced by its strap made of carefully selected hides, and its rotating bezel. Available in black and chrome or navy & rosegold, and either with a simple dater mechanism or as a chronograph. Perfect to match with the eponymous cufflinks, plated in crisp chrome and finished with beautiful pieces of black fabric.

- 1. Leone chronograph black
- 2. Leone chronograph navy
- 3. Leone date watch black
- 4. Leone date watch navy
- 5. Leone cufflinks black
- 6. Set Leone cufflinks & Leone date watch

- UMK031A
- UMK031N
- UMD031A
- UMD031N
- UJM031A
- UPDM031A