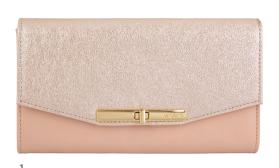

- 1. Pia lady wallet nude
- 2. Pia lady wallet black
- 3. Pia lady wallet navy

- UEL027X
- UEL027A
- UEL027N

The "Pia" watches are feminine and refined. Their statement mesh bands and lean cases are the epitome of elegance. Their sunray dials are enhanced with little stones serving as hour marks. This item is available in navy & gold, silver & gold or in dark gun.