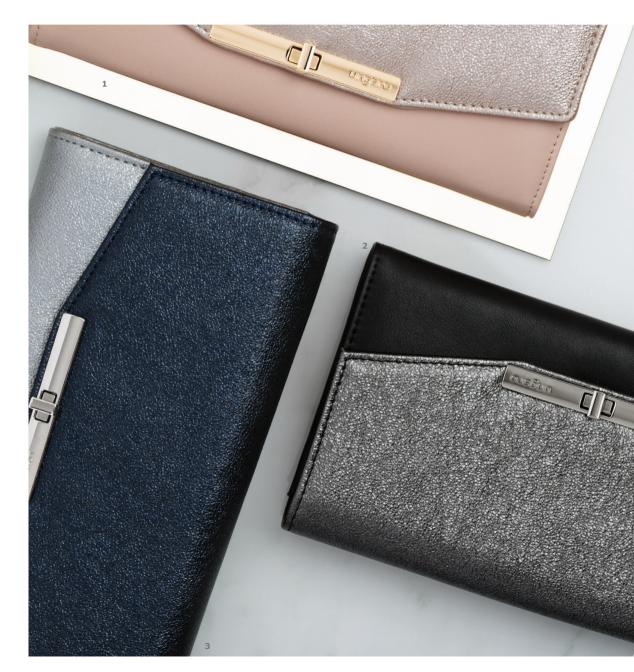

- 1. Pia lady wallet nude
- 2. Pia lady wallet black
- 3. Pia lady wallet navy

- UEL027X
- UEL027A
- UEL027N

The "Pia" watches are feminine and refined. Their statement mesh bands and lean cases are the epitome of elegance. Their sunray dials are enhanced with little stones serving as hour marks. This item is available in navy & gold, silver & gold or in dark gun.