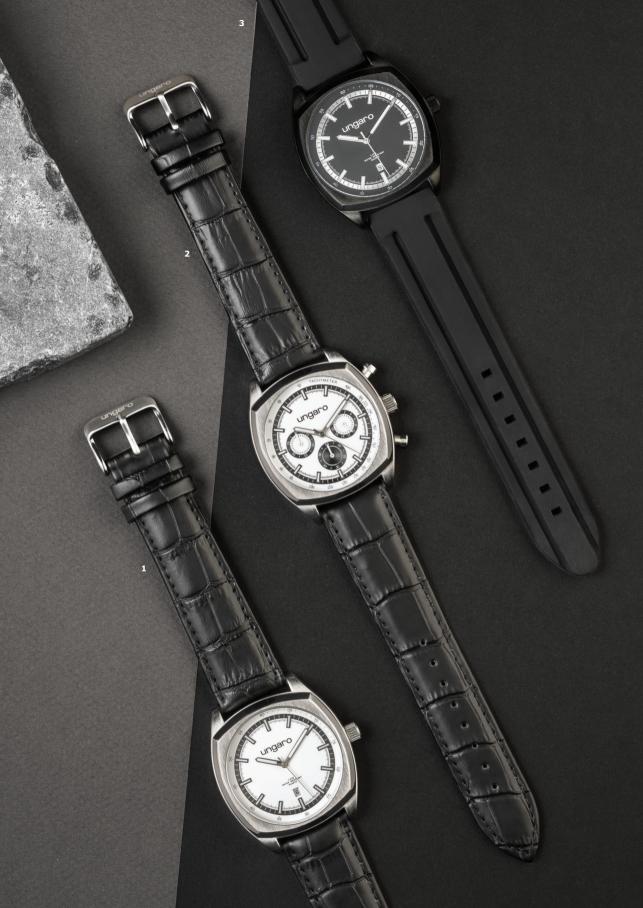

The "Taddeo" watch, with its rounded square case is resolutely masculine and modern. Keeping in with the rest of the eponymous line, it is incorporating subtle sportswear elements into a contemporary design.

- 1. Taddeo date watch chrome
- 2. Taddeo chronograph chrome
- 3. Taddeo date watch black
- 4. Set Leone scarf & Taddeo date watch

- UMD029B
- UMK029B
- UMD029A
- UPDE029A

The "Taddeo" writing line is the epitome of casual chic, with subtle sportswear accents and a resolutely contemporary feel. The gun accents, present on both the pen trims and the signature logo plate of the folders are giving this collection the final luxurious touch.