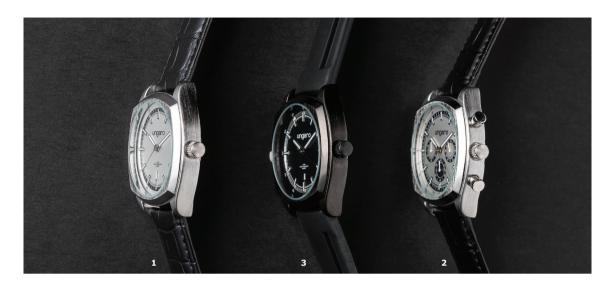

The "Taddeo" watch, with its rounded square case is resolutely masculine and modern. Keeping in with the rest of the eponymous line, it is incorporating subtle sportswear elements into a contemporary design.

- 1. Taddeo date watch chrome
- 2. Taddeo chronograph chrome
- 3. Taddeo date watch black
- 4. Set Leone scarf & Taddeo date watch

- UMD029B
- UMK029B
- UMD029A
- UPDE029A

The "Taddeo" writing line is the epitome of casual chic, with subtle sportswear accents and a resolutely contemporary feel. The gun accents, present on both the pen trims and the signature logo plate of the folders are giving this collection the final luxurious touch.