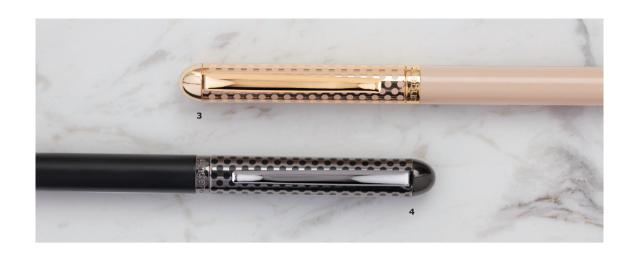

- 1. Taddeo date watch chrome
- 2. Taddeo chronograph chrome
- 3. Taddeo date watch black
- 4. Set Leone scarf & Taddeo date watch

- UMD029B
- UMK029B
- UMD029A
- UPDE029A

The "Taddeo" writing line is the epitome of casual chic, with subtle sportswear accents and a resolutely contemporary feel. The gun accents, present on both the pen trims and the signature logo plate of the folders are giving this collection the final luxurious touch.

- 1. Taddeo folder A5 black
- 2. Taddeo folder A4 black
- 3. Taddeo ballpoint pen black
- 4. Taddeo rollerball pen black
- 5. Set Taddeo folder A5 & Taddeo ballpoint pen

- UDM029A
- UDF029A
- USG0294A
- USG0295A
- UPBM029A