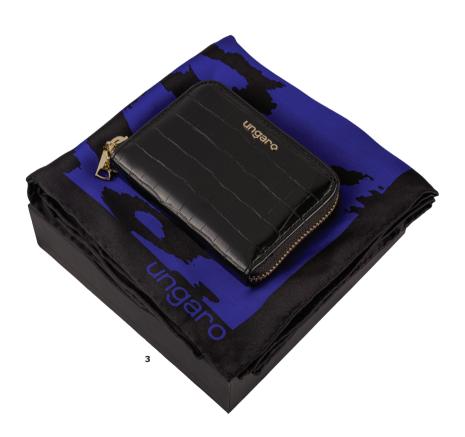

- 1. Pia agenda nude
- 2. Pia agenda black
- 3. Pia ballpoint pen nude
- 4. Pia ballpoint pen black
- 5. Set Pia agenda & Pia ballpoint pen nude

- UNM027X
- UNM027A
- USI0274X
- USI0274A
- UPBM027X

The "Lina" silk square scarves are made of rich and luxurious silk. Its revisited animal print is making it simultaneously fashionable and timeless. Available in a classic black and white or a in vibrant black and blue version.

- 1. Lina silk scarf white & black
- 2. Lina silk scarf bright blue & black
- 3. Set Lina mini wallet & Lina silk scarf blue

- UFM028F
- UFM028L
- UPMW028