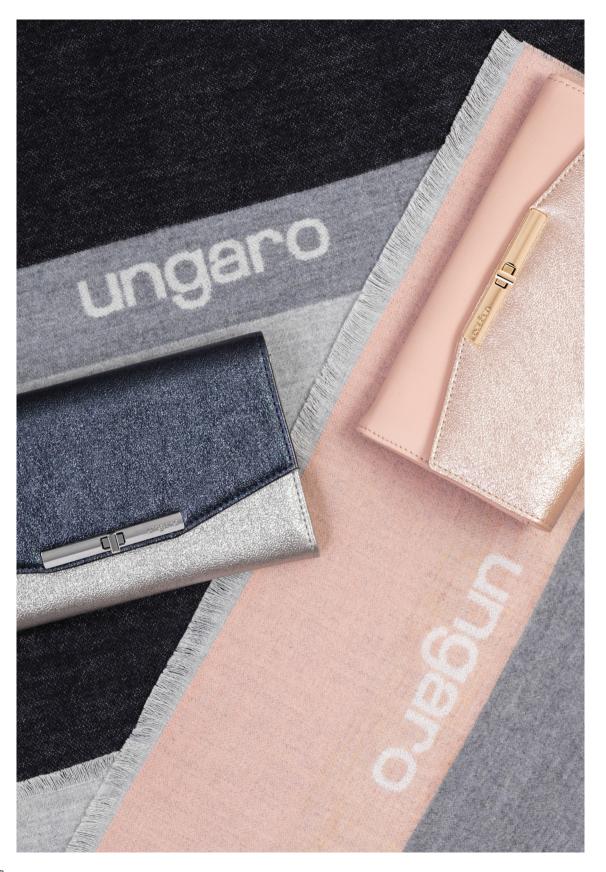

The "Pia" scarves are made of the softest materials. Perfectly on trend, their touch and feel is highly luxurious. Available in two soft, fresh and neutral color versions: navy and grey or nude and grey.

- 1. Pia scarf navy
- 2. Pia scarf nude
- 3. Set Pia lady wallet & Pia scarf navy

- UFE027N
- UFE027X
- UPEL027N

The "Pia" lady wallets are true statements, with their shimmering lamé textures, soft colors and elegant turnlock fasteners. Their inside are roomy and functional, featuring zipped coin compartments and numerous card slots. Available in 3 alluring color ways: nude & gold, black & gun or navy & silver.

- 1. Pia lady wallet nude
- 2. Pia lady wallet black
- 3. Pia lady wallet navy

- UEL027X
- UEL027A
- UEL027N

The "Pia" watches are feminine and refined. Their statement mesh bands and lean cases are the epitome of elegance. Their sunray dials are enhanced with little stones serving as hour marks. This item is available in navy & gold, silver & gold or in dark gun.