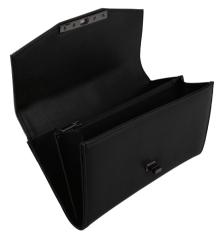

- 1. Pia scarf navy
- 2. Pia scarf nude
- 3. Set Pia lady wallet & Pia scarf navy

- UFE027N
- UFE027X
- UPEL027N

The "Pia" lady wallets are true statements, with their shimmering lamé textures, soft colors and elegant turnlock fasteners. Their inside are roomy and functional, featuring zipped coin compartments and numerous card slots. Available in 3 alluring color ways: nude & gold, black & gun or navy & silver.

- 1. Pia lady wallet nude
- 2. Pia lady wallet black
- 3. Pia lady wallet navy

- UEL027X
- UEL027A
- UEL027N

The "Pia" watches are feminine and refined. Their statement mesh bands and lean cases are the epitome of elegance. Their sunray dials are enhanced with little stones serving as hour marks. This item is available in navy & gold, silver & gold or in dark gun.