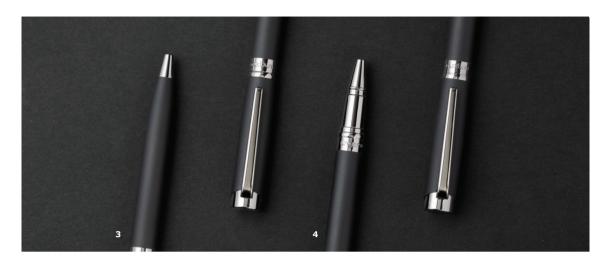

- 1. Taddeo date watch chrome
- 2. Taddeo chronograph chrome
- 3. Taddeo date watch black
- 4. Set Leone scarf & Taddeo date watch

- UMD029B
- UMK029B
- UMD029A
- UPDE029A

The "Taddeo" writing line is the epitome of casual chic, with subtle sportswear accents and a resolutely contemporary feel. The gun accents, present on both the pen trims and the signature logo plate of the folders are giving this collection the final luxurious touch.

- 1. Taddeo folder A5 black
- 2. Taddeo folder A4 black
- 3. Taddeo ballpoint pen black
- 4. Taddeo rollerball pen black
- 5. Set Taddeo folder A5 & Taddeo ballpoint pen

- UDM029A
- UDF029A
- USG0294A
- USG0295A
- UPBM029A