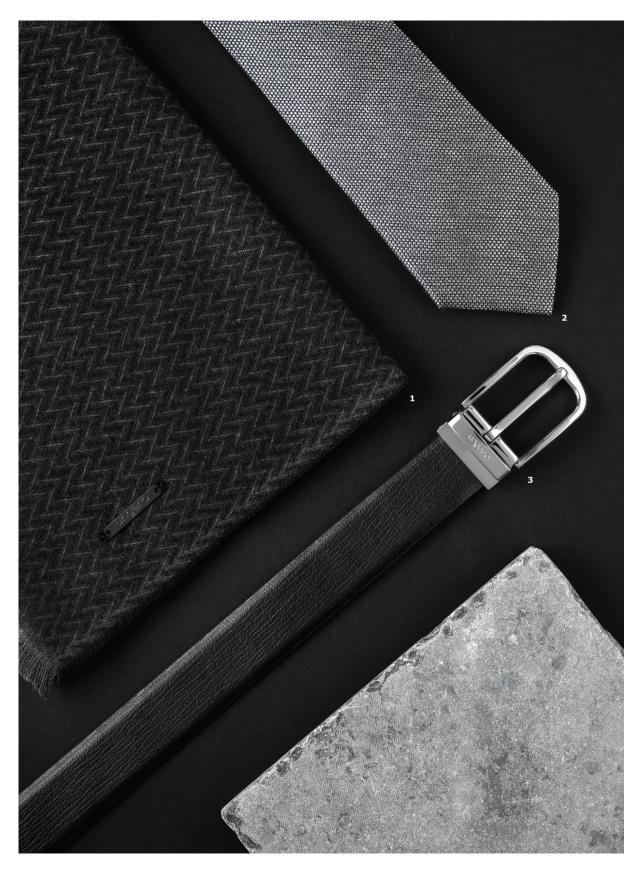

## LEONE

The "Leone" line is offering timeless yet contemporary masculine fashion accessories. The belt with its crisp branded buckle is made of high quality leather, and can be perfectly matched with either the eponymous silk tie or scarf; both featuring elegant and subtle geometrical patterns.

- 1. Leone scarf black
- 2. Leone silk tie
- 3. Leone belt black
- 4. Set Leone scarf & Leone cufflinks
- 5. Set Leone silk tie & Leone belt

- UFE031A
- UFC031A
- ULB031A
- UPEM031A
- UPBC031A