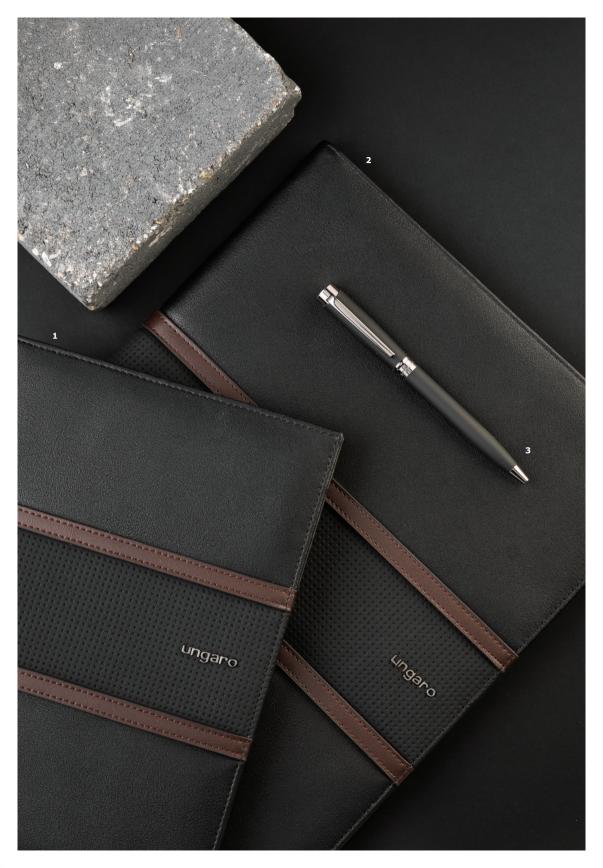

- 1. Taddeo date watch chrome
- 2. Taddeo chronograph chrome
- 3. Taddeo date watch black
- 4. Set Leone scarf & Taddeo date watch

- UMD029B
- UMK029B
- UMD029A
- UPDE029A

The "Taddeo" writing line is the epitome of casual chic, with subtle sportswear accents and a resolutely contemporary feel. The gun accents, present on both the pen trims and the signature logo plate of the folders are giving this collection the final luxurious touch.

- 1. Taddeo folder A5 black
- 2. Taddeo folder A4 black
- 3. Taddeo ballpoint pen black
- 4. Taddeo rollerball pen black
- 5. Set Taddeo folder A5 & Taddeo ballpoint pen

- UDM029A
- UDF029A
- USG0294A
- USG0295A
- UPBM029A