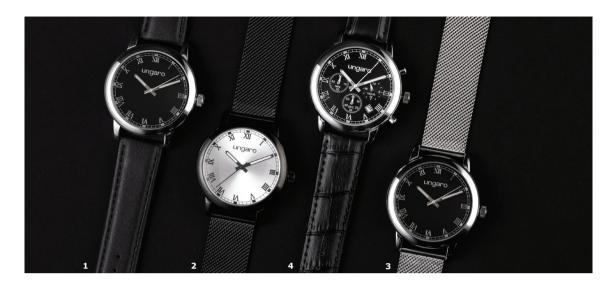

## PRIMO

The "Primo" watch is thoroughly on trend, although its case design has a slightly retro feel. Available in several color & material combinations, including dashing crisp metal mesh straps in either chrome or black finishes.

- 1. Primo watch leather black
- 2. Primo watch mesh black
- 3. Primo watch mesh chrome
- 4. Primo chronograph leather black
- 5. Set Taddeo cufflinks & Taddeo card holder & Primo watch
- UMN078A
- UMN067A
- UMN067B
- UMK078A
- UPCMN029A