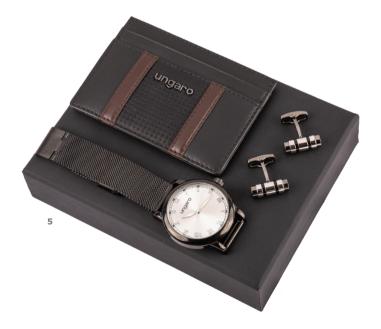

- 1. Taddeo card wallet black
- 2. Taddeo card holder black
- 3. Taddeo travel wallet black
- 4. Taddeo cufflinks black
- 5. Set Taddeo cufflinks & Taddeo travel wallet

- ULM029A
- ULC029A
- ULL029A
- UJM029A
- UPLM029A

- 1. Taddeo date watch chrome
- 2. Taddeo chronograph chrome
- 3. Taddeo date watch black
- 4. Set Leone scarf & Taddeo date watch

- UMD029B
- UMK029B
- UMD029A
- UPDE029A

The "Taddeo" writing line is the epitome of casual chic, with subtle sportswear accents and a resolutely contemporary feel. The gun accents, present on both the pen trims and the signature logo plate of the folders are giving this collection the final luxurious touch.