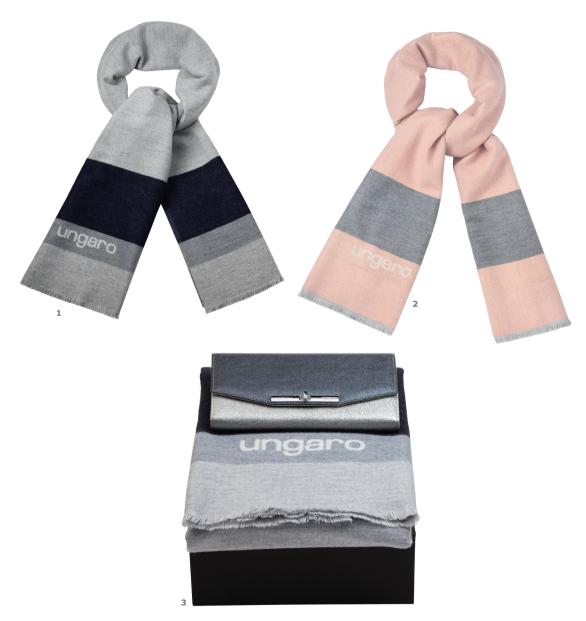

The "Pia" scarves are made of the softest materials. Perfectly on trend, their touch and feel is highly luxurious. Available in two soft, fresh and neutral color versions: navy and grey or nude and grey.

- 1. Pia scarf navy
- 2. Pia scarf nude
- 3. Set Pia lady wallet & Pia scarf navy

- UFE027N
- UFE027X
- UPEL027N

The "Pia" lady wallets are true statements, with their shimmering lamé textures, soft colors and elegant turnlock fasteners. Their inside are roomy and functional, featuring zipped coin compartments and numerous card slots. Available in 3 alluring color ways: nude & gold, black & gun or navy & silver.