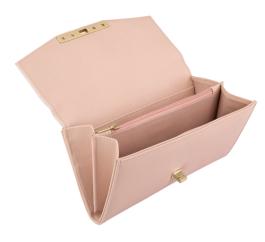

- 1. Pia lady wallet nude
- 2. Pia lady wallet black
- 3. Pia lady wallet navy

- UEL027X
- UEL027A
- UEL027N

The "Pia" watches are feminine and refined. Their statement mesh bands and lean cases are the epitome of elegance. Their sunray dials are enhanced with little stones serving as hour marks. This item is available in navy & gold, silver & gold or in dark gun.