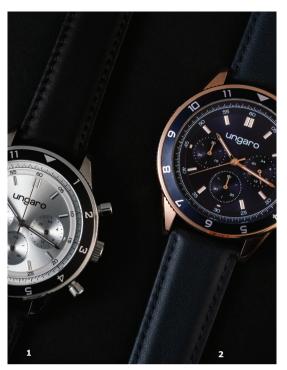

The "Taddeo" watch, with its rounded square case is resolutely masculine and modern. Keeping in with the rest of the eponymous line, it is incorporating subtle sportswear elements into a contemporary design.

- 1. Taddeo date watch chrome
- 2. Taddeo chronograph chrome
- 3. Taddeo date watch black
- 4. Set Leone scarf & Taddeo date watch

- UMD029B
- UMK029B
- UMD029A
- UPDE029A

The "Taddeo" writing line is the epitome of casual chic, with subtle sportswear accents and a resolutely contemporary feel. The gun accents, present on both the pen trims and the signature logo plate of the folders are giving this collection the final luxurious touch.

# LEONE

The "Leone" watch is already a classic. Its timeless shape is enhanced by its strap made of carefully selected hides, and its rotating bezel. Available in black and chrome or navy & rosegold, and either with a simple dater mechanism or as a chronograph. Perfect to match with the eponymous cufflinks, plated in crisp chrome and finished with beautiful pieces of black fabric.

- 1. Leone chronograph black
- 2. Leone chronograph navy
- 3. Leone date watch black
- 4. Leone date watch navy
- 5. Leone cufflinks black
- 6. Set Leone cufflinks & Leone date watch

- UMK031A
- UMK031N
- UMD031A
- UMD031N
- UJM031A
- UPDM031A