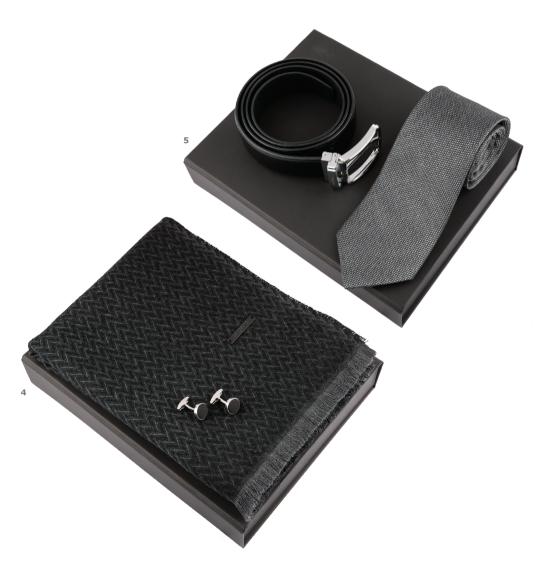

## LEONE

The "Leone" line is offering timeless yet contemporary masculine fashion accessories. The belt with its crisp branded buckle is made of high quality leather, and can be perfectly matched with either the eponymous silk tie or scarf; both featuring elegant and subtle geometrical patterns.

- 1. Leone scarf black
- 2. Leone silk tie
- 3. Leone belt black
- 4. Set Leone scarf & Leone cufflinks
- 5. Set Leone silk tie & Leone belt

- UFE031A
- UFC031A
- ULB031A
- UPEM031A
- UPBC031A