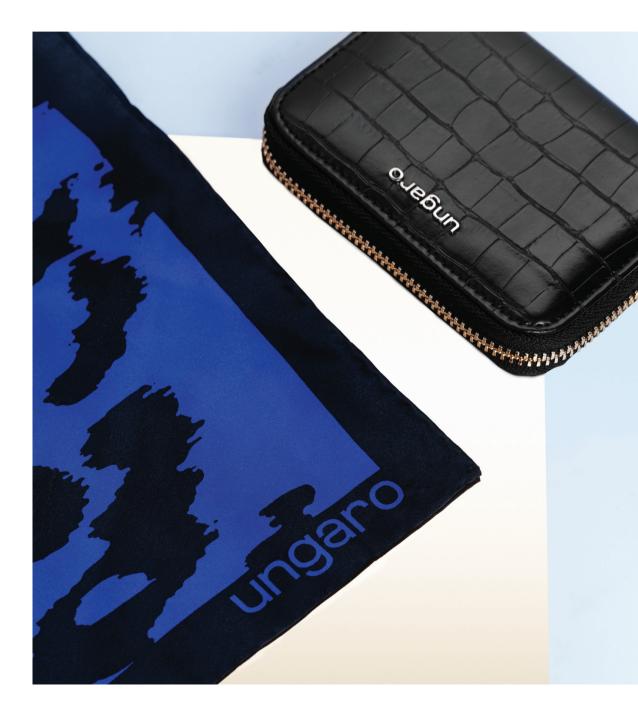

## LEONE

The "Leone" line is offering timeless yet contemporary masculine fashion accessories. The belt with its crisp branded buckle is made of high quality leather, and can be perfectly matched with either the eponymous silk tie or scarf; both featuring elegant and subtle geometrical patterns.

- 1. Leone scarf black
- 2. Leone silk tie
- 3. Leone belt black
- 4. Set Leone scarf & Leone cufflinks
- 5. Set Leone silk tie & Leone belt

- UFE031A
- UFC031A
- ULB031A
- UPEM031A
- UPBC031A