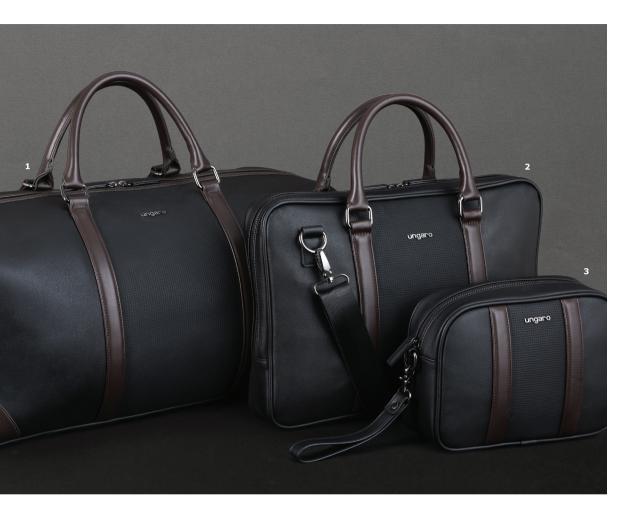

# ungaro

Modern and functional travel bags that are mixing business casual and sportswear design elements. The smooth and luxurious black material is contrasted with dark brown handles and a dotted suede central stripe, with dark gun accents on the logo and trims.

- 1. Taddeo travel bag black
- 2. Taddeo laptop bag black
- 3. Taddeo dressing-case black
- 4. Taddeo backpack black
- 5. Taddeo reporter bag black

- UTB029A
- UTL029A
- UTC029A
- UTP029AUTR029A

Made of carefully chosen hides, the "Taddeo" small leather goods are modern and functional. The mix of smooth black & brown material is enhanced by a stripe of dotted leather. The matching cufflinks are a variation on the same theme, with their contrasting platings stripes giving them a sportswear chic feel.