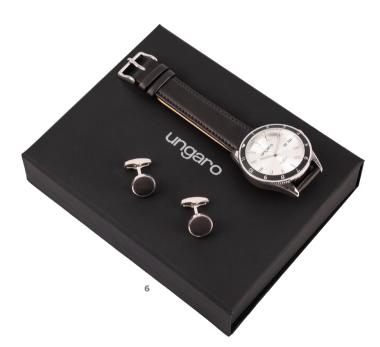

The "Taddeo" watch, with its rounded square case is resolutely masculine and modern. Keeping in with the rest of the eponymous line, it is incorporating subtle sportswear elements into a contemporary design.

- 1. Taddeo date watch chrome
- 2. Taddeo chronograph chrome
- 3. Taddeo date watch black
- 4. Set Leone scarf & Taddeo date watch

- UMD029B
- UMK029B
- UMD029A
- UPDE029A

The "Taddeo" writing line is the epitome of casual chic, with subtle sportswear accents and a resolutely contemporary feel. The gun accents, present on both the pen trims and the signature logo plate of the folders are giving this collection the final luxurious touch.