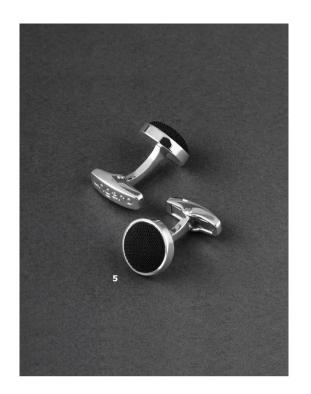

# LEONE

The "Leone" watch is already a classic. Its timeless shape is enhanced by its strap made of carefully selected hides, and its rotating bezel. Available in black and chrome or navy & rosegold, and either with a simple dater mechanism or as a chronograph. Perfect to match with the eponymous cufflinks, plated in crisp chrome and finished with beautiful pieces of black fabric.

- 1. Leone chronograph black
- 2. Leone chronograph navy
- 3. Leone date watch black
- 4. Leone date watch navy
- 5. Leone cufflinks black
- 6. Set Leone cufflinks & Leone date watch

- UMK031A
- UMK031N
- UMD031A
- UMD031N
- UJM031A
- UPDM031A