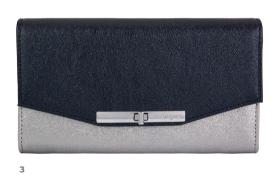

- 1. Pia scarf navy
- 2. Pia scarf nude
- 3. Set Pia lady wallet & Pia scarf navy

- UFE027N
- UFE027X
- UPEL027N

The "Pia" lady wallets are true statements, with their shimmering lamé textures, soft colors and elegant turnlock fasteners. Their inside are roomy and functional, featuring zipped coin compartments and numerous card slots. Available in 3 alluring color ways: nude & gold, black & gun or navy & silver.

- 1. Pia lady wallet nude
- 2. Pia lady wallet black
- 3. Pia lady wallet navy

- UEL027X
- UEL027A
- UEL027N

The "Pia" watches are feminine and refined. Their statement mesh bands and lean cases are the epitome of elegance. Their sunray dials are enhanced with little stones serving as hour marks. This item is available in navy & gold, silver & gold or in dark gun.