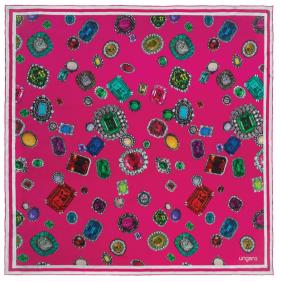

## PERLA

The "Perla" silk square scarves are made of the highest quality materials. The one-off jewelry print, directly borrowed from the Ungaro runway show, is giving it both a luxurious and humorous touch. Available in an understated black or in a vibrant fushia version.

1

- 1. Perla silk scarf fushia
- 2. Perla silk scarf black
- 3. Set Lina lady wallet & Perla silk scarf

- UFL018Q
- UFL018A
- UPLL028A

**1.** UBH200 **2.** UBS100

**2.** UBS100 **6.** UBM100 **3.** UBW200 **7.** UBN299