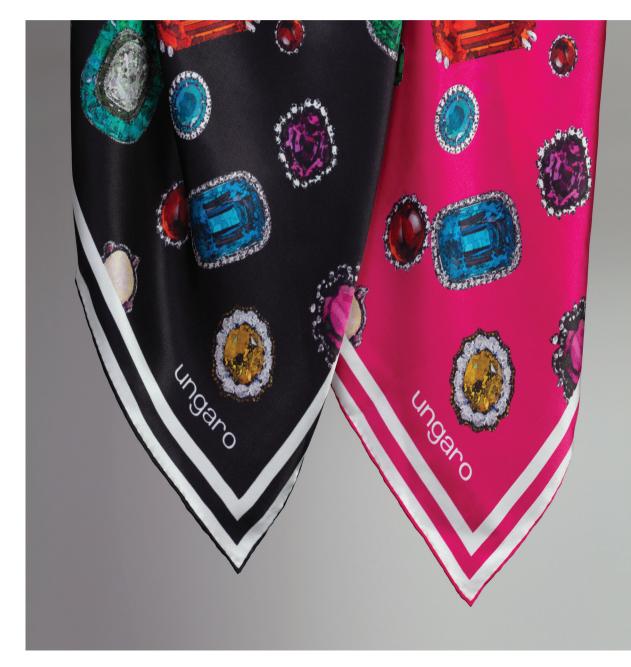

## PERLA

The "Perla" silk square scarves are made of the highest quality materials. The one-off jewelry print, directly borrowed from the Ungaro runway show, is giving it both a luxurious and humorous touch. Available in an understated black or in a vibrant fushia version.

1

- 1. Perla silk scarf fushia
- 2. Perla silk scarf black
- 3. Set Lina lady wallet & Perla silk scarf

- UFL018Q
- UFL018A
- UPLL028A

**1.** UBH200 **2.** UBS100

**2.** UBS100 **6.** UBM100 **3.** UBW200 **7.** UBN299