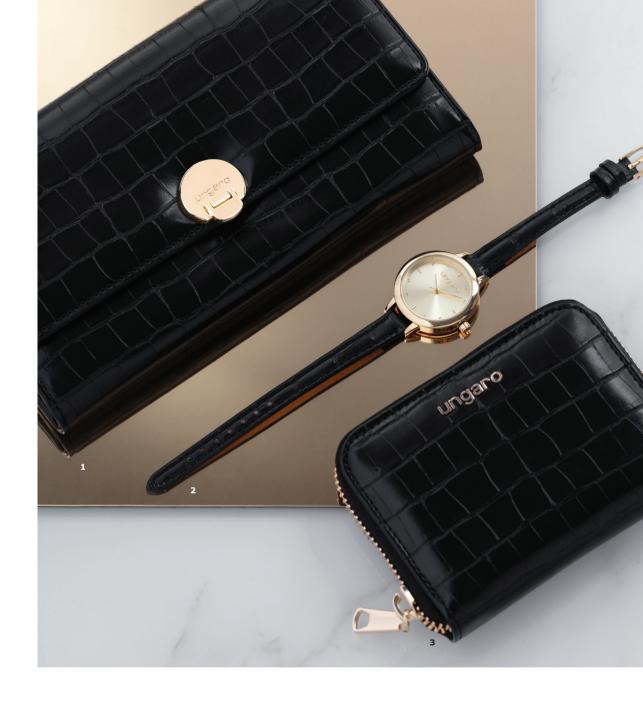

# LINA

The "Lina" line is simultaneously fashionable and classic. Its shiny crocodile embossed textures, coupled with gold accents are giving it a slightly retro and resolutely feminine feel. These items can be mixed and matched to create beautiful gift sets.

- 1. Lina lady wallet black
- 2. Lina watch black
- 3. Lina mini wallet black
- 4. Set Lina mini wallet & Lina watch

- UEL028A
- UMN028A
- UEW028A
- UPNW028A